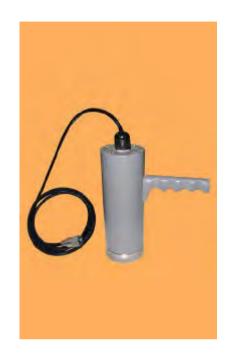

# Technical Data

Alpha Contamination Probe type ACP2 of Nucleonix make serves as a Alpha Contamination Probe with a viewing area of approx. 20 sq.cm (2" dia). It is designed to work with Nucleonix make Contamination Monitor (Bench Model) CM712 or its equivalent.

#### Alpha Scintillator Screen:

Circular Scintillator ZnS screen of 25mm dia covered with aluminized mylar foil will be used.

**PMT :** 2" PMT of Hamamatsu or ETL or Equivalent..

Viewing area: 20 sq.cm Approx

**Operating Voltage Range :** 800V to 900V

**Efficiency :** Better than 25%, in contact with mesh.

Cable length : One meter (by default)

**Application:** Recommended for use where viewing area of the order of 2" dia is adequate. It is also used as a clothing probe in Alpha Hand Monitor Type AH733 of Nucleonix make.